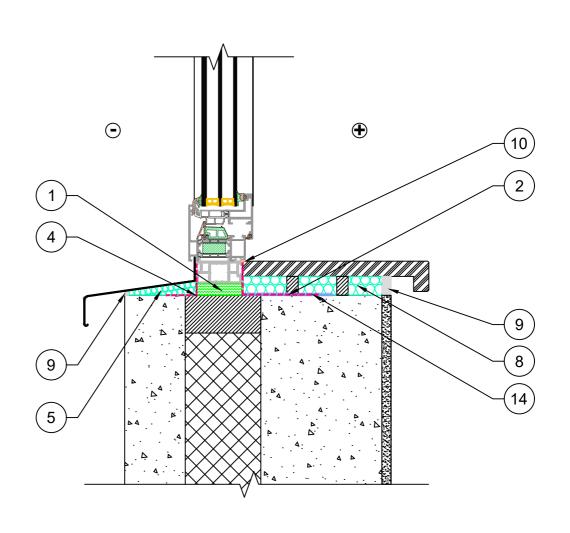

| 1  | PENOSIL PREMIUM ELASTIC GUNFOAM           |
|----|-------------------------------------------|
| 2  | PENOSIL WINDOW TAPE FULL GLUE +1 INTERNAL |
| 4  | WEATHERPROOF TAPE                         |
| 5  | PENOSIL PREMIUM ELASTIC GUNFOAM           |
| 8  | PENOSIL PREMIUM SPEEDFIX CONSTRUCTION 878 |
| 9  | PENOSIL FACADE JOINT HYBRID 25LM          |
| 10 | PENOSIL PREMIUM BUILDING SILICONE         |
| 14 | PENOSIL PREMIUM PRIME&FIX                 |

\*SUITABILITY OF THE TECHNICAL DRAWING FOR THE SITE OF USE MUST BE APPROVED BY THE DESIGNER.

Orawing name:

Window installation solution for concrete sandwich panel facade system

| Scale      | 1:5      | 23.03.2020   |
|------------|----------|--------------|
| Version:   | V 1 0    | 1 25.05.2020 |
|            | V 1.U    |              |
| Fail name: | A4 (1/1) |              |