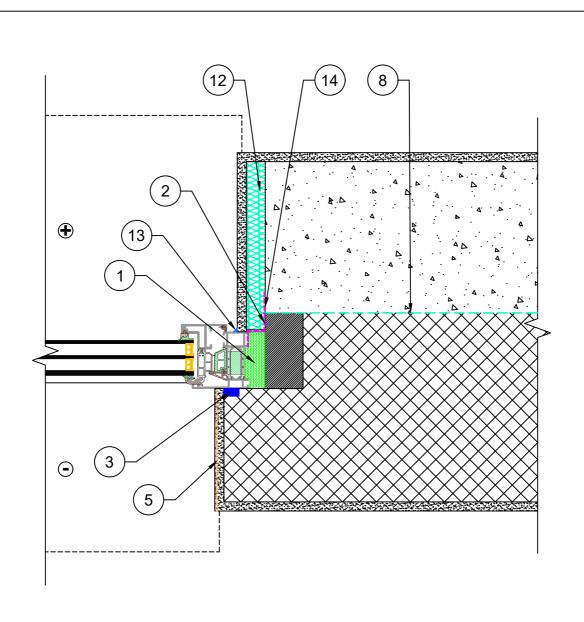

| 1  | PENOSIL PREMIUM ELASTIC GUNFOAM              |
|----|----------------------------------------------|
| 2  | PENOSIL WINDOW TAPE FULL GLUE +1 INTERNAL    |
| 3  | PENOSIL PREMIUM EXPANDING TAPE 300           |
| 5  | PENOSIL PREMIUM BUILDING SILICONE            |
| 8  | PENOSIL PREMIUM SPEEDFIX CONSTRUCTION 878    |
| 12 | PENOSIL PREMIUM SPEEDFIX CONSTRUCTION 878    |
| 13 | PENOSIL PREMIUM SILACRYL EXTERIOR & INTERIOR |
| 14 | PENOSIL SPEEDFIX HYBRID CRYSTAL 799          |

\*SUITABILITY OF THE TECHNICAL DRAWING FOR THE SITE OF USE MUST BE APPROVED BY THE DESIGNER.

| Window installation solution for ETICS facade system |            |  |
|------------------------------------------------------|------------|--|
| Scale 1:5                                            | 15.04.2020 |  |
| Version: H 1.0                                       |            |  |
| Fail name: ETICS Facade System_H1.0.dwg              | A4 (1/1)   |  |