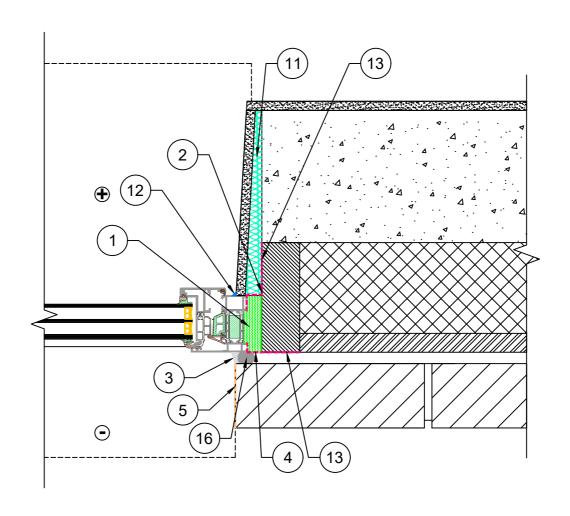

| 1  | PENOSIL PREMIUM ELASTIC GUNFOAM              |
|----|----------------------------------------------|
| 2  | PENOSIL WINDOW TAPE FULL GLUE +1 INTERNAL    |
| 3  | PENOSIL FACADE JOINT HYBRID 25LM             |
| 4  | PENOSIL WINDOW TAPE FULL GLUE +1 EXTERNAL    |
| 5  | PENOSIL PREMIUM BUILDING SILICONE            |
| 11 | PENOSIL PREMIUM SPEEDFIX CONSTRUCTION 878    |
| 12 | PENOSIL PREMIUM SILACRYL EXTERIOR & INTERIOR |
| 13 | PENOSIL SPEEDFIX HYBRID CRYSTAL 799          |
| 16 | PENOSIL PREMIUM BACKER ROD PE                |

\*SUITABILITY OF THE TECHNICAL DRAWING FOR THE SITE OF USE MUST BE APPROVED BY THE DESIGNER.

Drawing name:

Window installation solution for ventilated brick facade system

| Scale              | 1:5      | 15.04.2020 |
|--------------------|----------|------------|
| Version:           | H 1 0    | 13.04.2020 |
|                    | П 1.0    |            |
| Fail name: Ventila | A4 (1/1) |            |