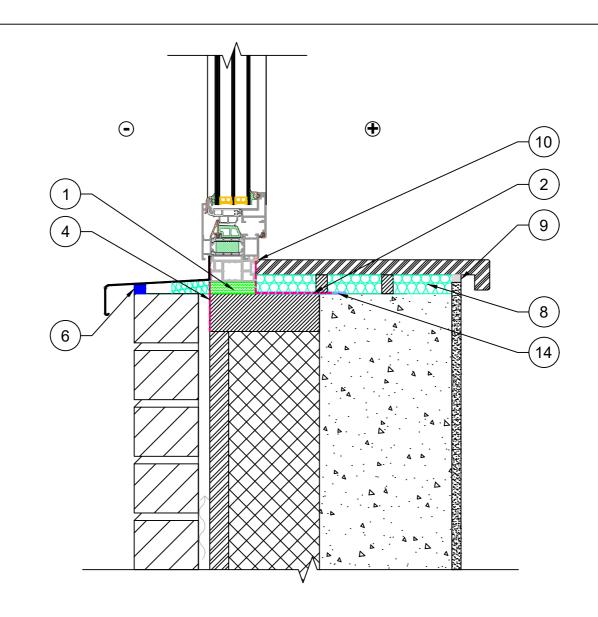

| 1  | PENOSIL PREMIUM ELASTIC GUNFOAM           |  |
|----|-------------------------------------------|--|
| 2  | PENOSIL WINDOW TAPE FULL GLUE +1 INTERNAL |  |
| 4  | PENOSIL WINDOW TAPE FULL GLUE +1 EXTERNAL |  |
| 6  | PENOSIL PREMIUM EXPANDING TAPE 300        |  |
| 8  | PENOSIL PREMIUM SPEEDFIX CONSTRUCTION 878 |  |
| 9  | PENOSIL FACADE JOINT HYBRID 25LM          |  |
| 10 | PENOSIL PREMIUM BUILDING SILICONE         |  |
| 14 | PENOSIL PREMIUM PRIME&FIX                 |  |