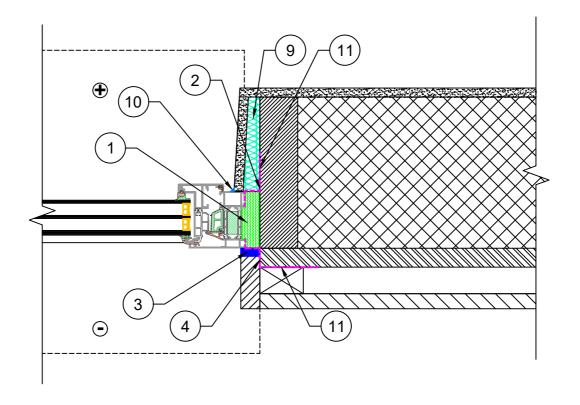

| 1  | PENOSIL PREMIUM ELASTIC GUNFOAM              |
|----|----------------------------------------------|
| 2  | PENOSIL WINDOW TAPE FULL GLUE +1 INTERNAL    |
| 3  | PENOSIL PREMIUM EXPANDING TAPE 600           |
| 4  | PENOSIL WINDOW TAPE FULL GLUE +1 EXTERNAL    |
| 9  | PENOSIL PREMIUM SPEEDFIX CONSTRUCTION 878    |
| 10 | PENOSIL PREMIUM SILACRYL EXTERIOR & INTERIOR |
| 11 | PENOSIL SPEEDFIX HYBRID CRYSTAL 799          |

\*SUITABILITY OF THE TECHNICAL DRAWING FOR THE SITE OF USE MUST BE APPROVED BY THE DESIGNER.

| Drawing name: Window installation solution for wood frame facade system |            |  |
|-------------------------------------------------------------------------|------------|--|
| Scale 1:5                                                               | 15.04.2020 |  |
| Version: H 1.0                                                          |            |  |
| Fail name: Wood Frame Facade System_H1.0.dwg                            | A4 (1/1)   |  |