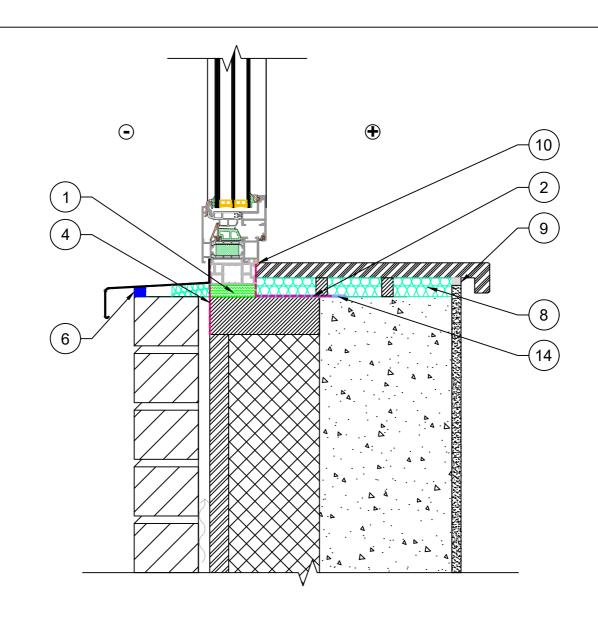

| 1  | PENOSIL ELASTIC GUNFOAM 198                |  |
|----|--------------------------------------------|--|
| 2  | PENOSIL WINDOW TAPE FULL GLUE INTERNAL 410 |  |
| 4  | WINDOW TAPE FULL GLUE EXTERNAL 414         |  |
| 6  | PENOSIL EXPANDING TAPE 300                 |  |
| 8  | PENOSIL SPEEDFIX CONSTRUCTION 878          |  |
| 9  | PENOSIL FACADE JOINT HYBRID 25LM           |  |
| 10 | PENOSIL BUILDING SILICONE 322              |  |
| 14 | PENOSIL PRIME&FIX 900                      |  |

\*SUITABILITY OF THE TECHNICAL DRAWING FOR THE SITE OF USE MUST BE APPROVED BY THE DESIGNER.

Drawing name:

Window installation solution for ventilated brick facade system

| Scale              | 1:5      | 23.06.2022 |
|--------------------|----------|------------|
| Version:           | V 1 0    | 25.00.2022 |
|                    | V 1.U    |            |
| Fail name: Ventila | A4 (1/1) |            |