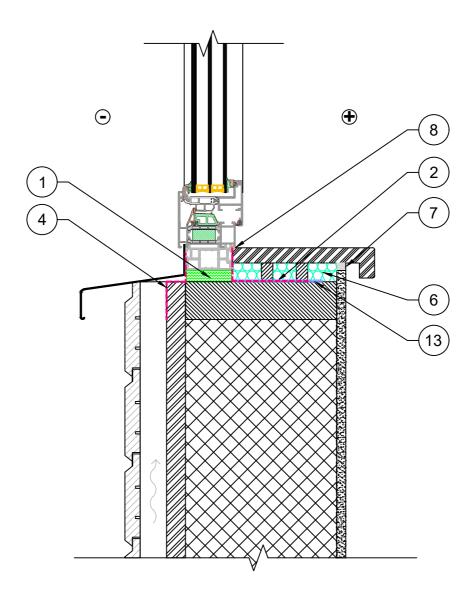

| 1  | PENOSIL ELASTIC GUNFOAM 198                |
|----|--------------------------------------------|
| 2  | PENOSIL WINDOW TAPE FULL GLUE INTERNAL 410 |
| 4  | PENOSIL WINDOW TAPE FULL GLUE EXTERNAL 414 |
| 6  | PENOSIL SPEEDFIX CONSTRUCTION 878          |
| 7  | PENOSIL FACADE JOINT HYBRID 25LM           |
| 8  | PENOSIL BUILDING SILICONE 322              |
| 13 | PENOSIL PRIME&FIX 900                      |

\*SUITABILITY OF THE TECHNICAL DRAWING FOR THE SITE OF USE MUST BE APPROVED BY THE DESIGNER.

| Drawing name: Window installation solution for wood frame facade system |                                   |            |  |
|-------------------------------------------------------------------------|-----------------------------------|------------|--|
| Scale                                                                   | 1:5                               | 23.06.2022 |  |
| Version:                                                                | V 1.0                             |            |  |
| Fail name:                                                              | Wood Frame Facade System_V1.0.dwg | A4 (1/1)   |  |