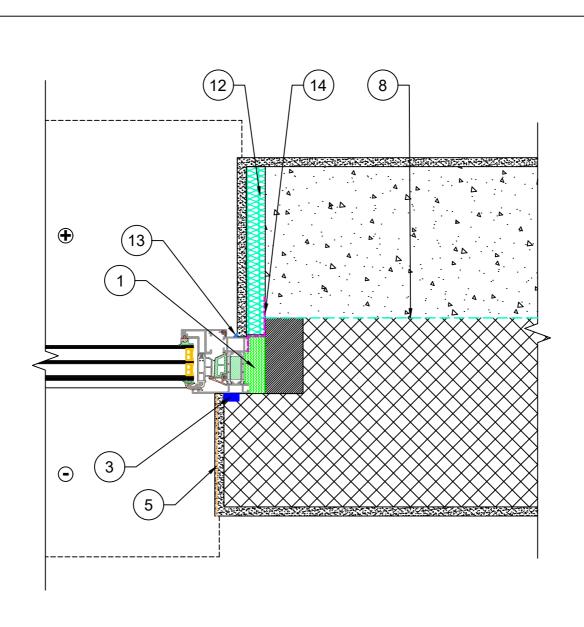

| 1  | PENOSIL ELASTIC GUNFOAM 198       |
|----|-----------------------------------|
| 3  | PENOSIL EXPANDING TAPE 300        |
| 5  | PENOSIL BUILDING SILICONE 322     |
| 8  | PENOSIL SPEEDFIX CONSTRUCTION 878 |
| 12 | PENOSIL SPEEDFIX CONSTRUCTION 878 |
| 13 | PENOSIL SILACRYL ELASTIC 610      |
| 14 | PENOSIL PRIME&FIX 900             |

\*SUITABILITY OF THE TECHNICAL DRAWING FOR THE SITE OF USE MUST BE APPROVED BY THE DESIGNER.

| Drawing name: Window installation solution for ETICS facade system |            |  |  |
|--------------------------------------------------------------------|------------|--|--|
| Scale 1:5                                                          | 22.06.2022 |  |  |
| Version: H 1.0                                                     |            |  |  |
| Fail name: ETICS Facade System_H1.0.dwg                            | A4 (1/1)   |  |  |