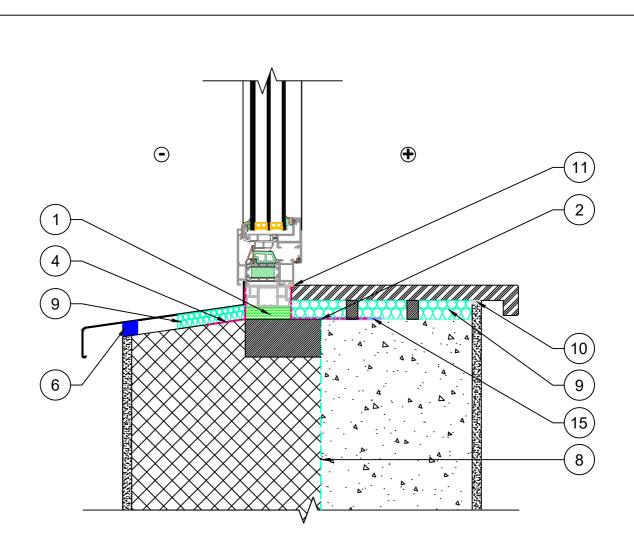

| 1  | PENOSIL ELASTIC GUNFOAM 198                |
|----|--------------------------------------------|
| 2  | PENOSIL WINDOW TAPE FULL GLUE INTERNAL 410 |
| 4  | PENOSIL AIRTIGHT MEMBRANE 704              |
| 6  | PENOSIL EXPANDING TAPE 300                 |
| 8  | PENOSIL SPEEDFIX CONSTRUCTION 878          |
| 9  | PENOSIL SPEEDFIX CONSTRUCTION 878          |
| 10 | PENOSIL FACADE JOINT HYBRID 25LM           |
| 11 | PENOSIL BUILDING SILICONE 322              |
| 15 | PENOSIL PRIME&FIX 900                      |

\*SUITABILITY OF THE TECHNICAL DRAWING FOR THE SITE OF USE MUST BE APPROVED BY THE DESIGNER.

| Drawing name: Window installation solution for ETICS facade system |            |  |
|--------------------------------------------------------------------|------------|--|
| Scale 1:5                                                          | 22.06.2022 |  |
| Version: V 1.0                                                     |            |  |
| Fail name: ETICS Facade System_V1.0.dwg                            | A4 (1/1)   |  |