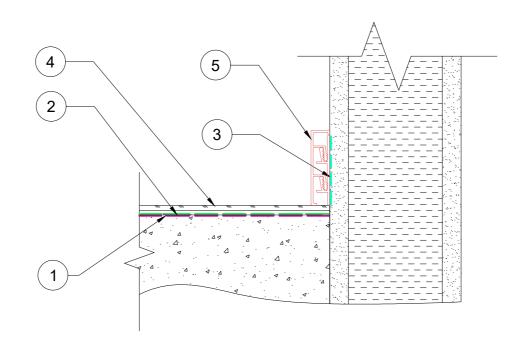

| 1 | PENOSIL BET PRIMER 603                |  |
|---|---------------------------------------|--|
| 2 | PENOSIL FLOOR & WALL UNIVERSALFIX 619 |  |
| 3 | PENOSIL SPEEDFIX ALL INTERIOR 697     |  |
| 4 | SOFT FLOOR COVER                      |  |
| 5 | BASEBOARD                             |  |